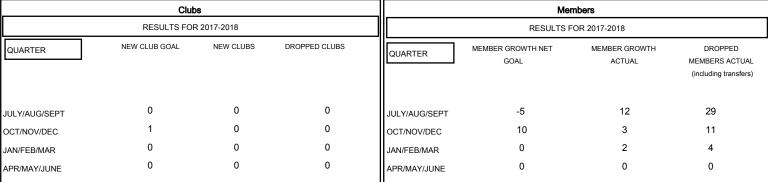

## MONTHLY MEMBERSHIP PROGRESS REPORT

District 40 S

Results as of: 02/28/2018

**GMT CA** 

## GMT: WILLIAM PHILLIPI LOCATION NEW MEXICO Clubs Members







JUNE

| DROPPED CLUBS: 0  DROPPED MEMBERS |    | 10 CLUBS OF 29 ADDED 1 OR MORE<br>NEW MEMBERS | GENDER DISTRIBUTION  MALE 345 (65.09%)  FEMALE 185 (34.91%)  Women Percentage Fiscal Year Goal: 36% |    |
|-----------------------------------|----|-----------------------------------------------|-----------------------------------------------------------------------------------------------------|----|
| DECEASED                          | 5  | CLICK HERE FOR CUMULATIVE  MEMBERSHIP DATA    | TOTAL FAMILY UNIT MEMBERS                                                                           | 99 |
| CLUB CANCELLED                    | 0  |                                               |                                                                                                     | 5