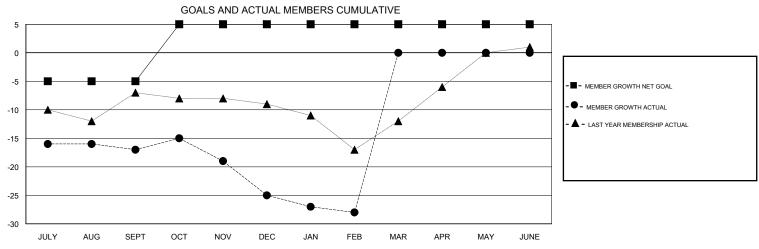

## MONTHLY MEMBERSHIP PROGRESS REPORT

District 40 S

Results as of: 02/28/2018

**GMT CA** 

## GMT: WILLIAM PHILLIPI LOCATION NEW MEXICO Clubs Members







JUNE

| DROPPED CLUBS: 0  DROPPED MEMBERS |    | 10 CLUBS OF 29 ADDED 1 OR MORE<br>NEW MEMBERS | GENDER DISTRIBUTION  MALE 345 (65.09%)  FEMALE 185 (34.91%)  Women Percentage Fiscal Year Goal: 36% |    |
|-----------------------------------|----|-----------------------------------------------|-----------------------------------------------------------------------------------------------------|----|
| DECEASED                          | 5  | CLICK HERE FOR CUMULATIVE  MEMBERSHIP DATA    | TOTAL FAMILY UNIT MEMBERS                                                                           | 99 |
| CLUB CANCELLED                    | 0  |                                               |                                                                                                     | 52 |